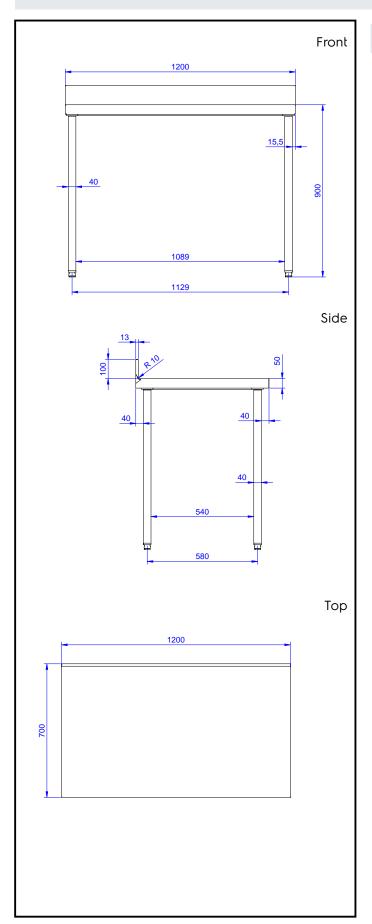

## **Key Information:**

External dimensions, Width:

132731 (TG1210PN)

External dimensions, Depth:

External dimensions, Height:
Upstand Dimensions, Height:
Upstand Dimensions, Depth:
Upstand Dimensions, Radius:
Upstand Dimensions, Radius:
Vorktop thickness:
Net weight:

1200 mm
1000 mm
1100 mm

Standard Preparation 1200 mm Work Table with Upstand